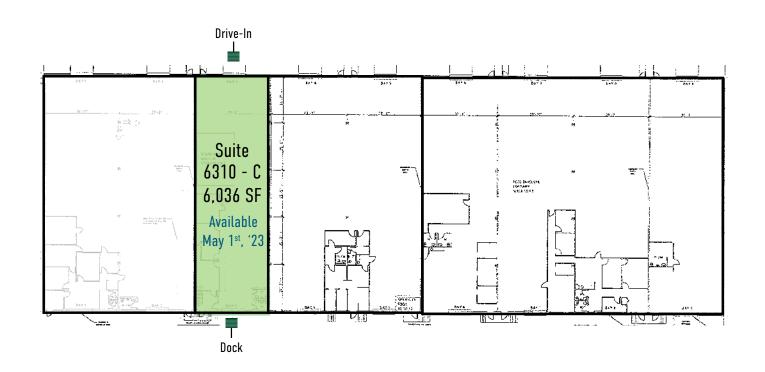

#### BUILDING 1

6310 Gravel Avenue Alexandria, VA 22310

### PROPERTY HIGHLIGHTS

Rental Rate: \$13.50 NNN

Space: Suite 6310-C: 6,036 SF

Parking: Abundant

Column Spacing: 25' x 38'

Zoning: I-4

Ceiling Height: 18'

Operating Expenses: \$2.55 PSF

Loading: One (1) Drive-In

One (1) Dock