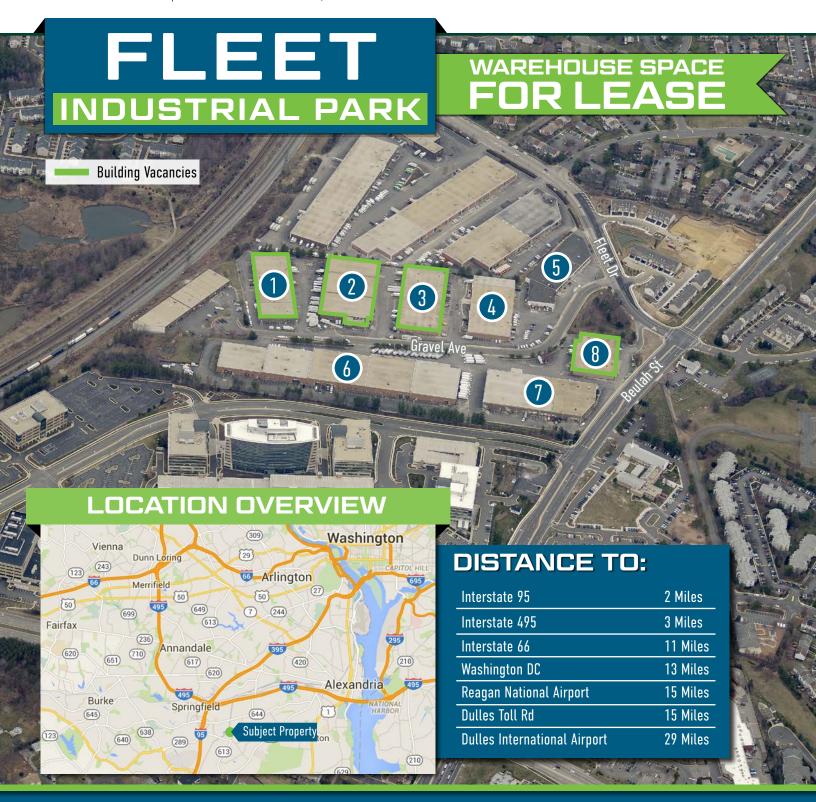

#### PARK OVERVIEW

Fleet Industrial Park is a 489,372 square foot business park consisting of 8 Industrial warehouse buildings. It is located in Alexandria, Virginia, just minutes from Interstate 95 and 495. The park offers clear heights ranging from 18 to 24 feet, and contains 63 loading docks and 50 drive-ins, creating a highly functional warehouse facility for industrial and flex users.

#### PARK HIGHLIGHTS

- Allows for flexible tenant uses with 18' to 24' clear heights
- 63 loading docks
- > 50 drive-in doors
- Average of 90' truck court radius
- ➤ Located just 13 miles south of Washington, DC and three miles from the "mixing bowl" where I-95, I-395 and I-495 join in Fairfax County
- > Constructed of brick and block
- Built in 1971