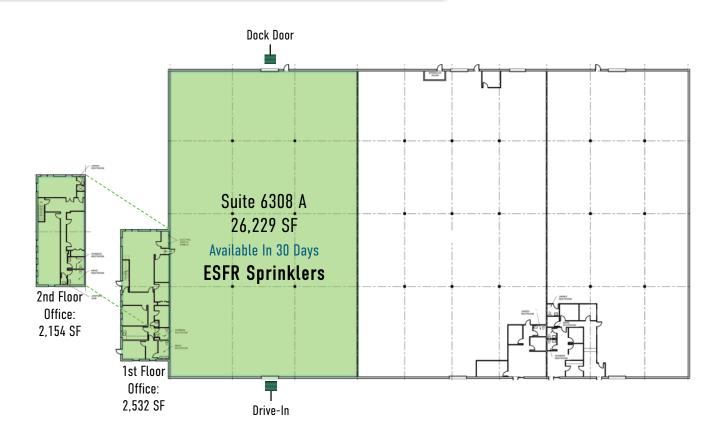

#### BUILDING 2

6308 Gravel Avenue Alexandria, VA 22310

#### **PROPERTY HIGHLIGHTS**

Rental Rate: \$13.50 NNN

Space: Suite 6308-A: 26,229 SF

□ Office: +/- 4,686 SF

Parking: Abundant

Column Spacing: 25' x 38'

Zoning: I-4

Ceiling Height: 24'

Operating Expenses: \$2.55 PSF

Loading: One (1) Drive-In

One (1) Dock