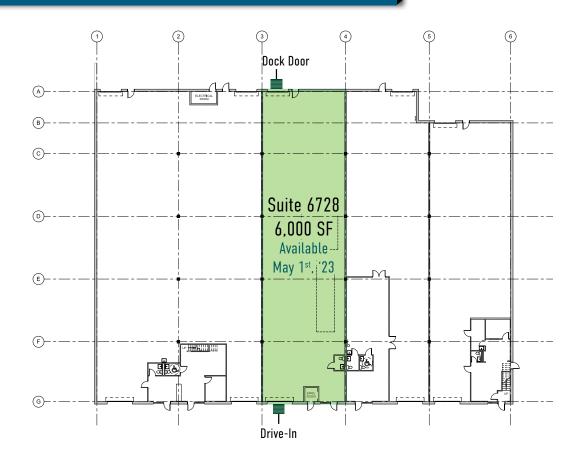

#### BUILDING 8

6724-6732 Fleet Drive Alexandria, VA 22310

### PROPERTY HIGHLIGHTS

Rental Rate: \$13.50 NNN

Space: Suite 6728: 6,000 SF

Parking: Abundant

Column Spacing: 25' x 38'

Zoning: I-4

Ceiling Height: 22'

Operating Expenses: \$2.55 PSF

Loading: One (1) Drive-In

One (1) Dock