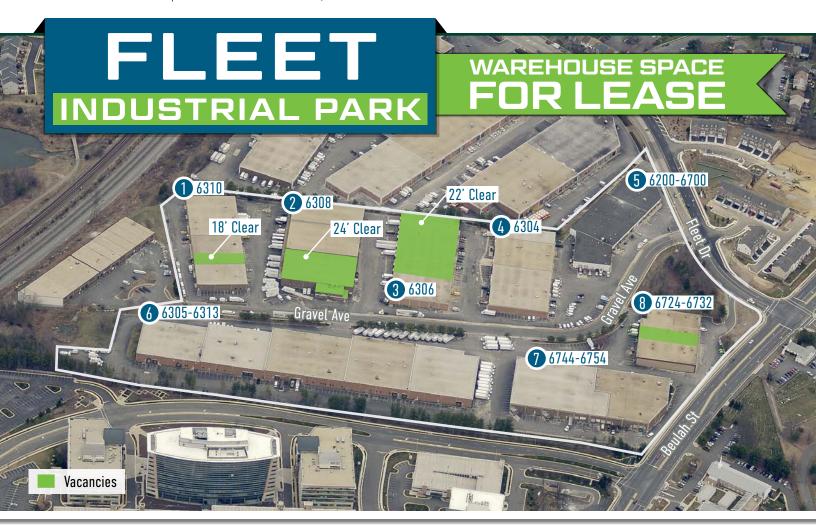

#### PARK OVERVIEW

Fleet Industrial Park is a 489,372 square foot business park consisting of 8 Industrial warehouse buildings. It is located in Alexandria, Virginia, just minutes from Interstate 95 and 495. The park offers clear heights ranging from 18 to 24 feet, and contains 63 loading docks and 50 drive-ins, creating a highly functional warehouse facility for industrial and flex users.

#### PARK HIGHLIGHTS

- Allows for flexible tenant uses with 18' to 24' clear heights
- 63 loading docks
- > 50 drive-in doors
- Average of 90' truck court radius
- ➤ Located just 13 miles south of Washington, DC and three miles from the "mixing bowl" where I-95, I-395 and I-495 join in Fairfax County
- > Constructed of brick and block
- Built in 1971