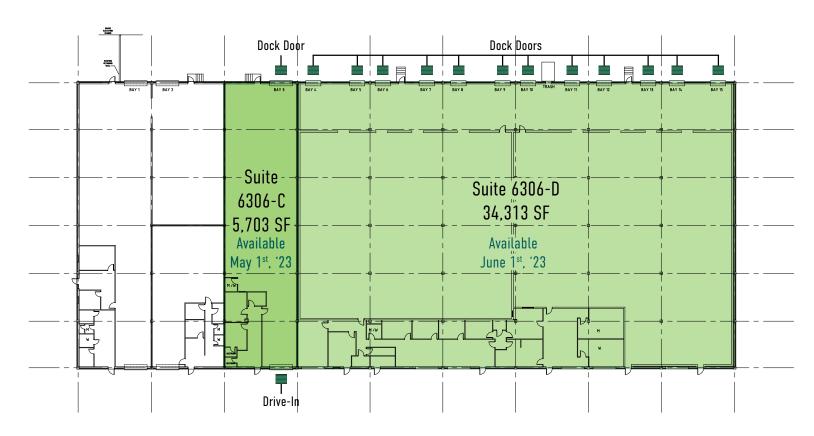

## BUILDING 3

6306 Gravel Avenue Alexandria, VA 22310

#### **PROPERTY HIGHLIGHTS**

Rental Rate: \$13.50 NNN

Space: Suite 6306-C: 5,703 SF

Suite 6306-D: 34.313 SF

Parking: Abundant

Column Spacing: 25' x 38'

Zoning: I-4

Ceiling Height: 22'

Operating Expenses: \$2.55 PSF

Loading: Thirteen (13) Docks

One (1) Drive-In